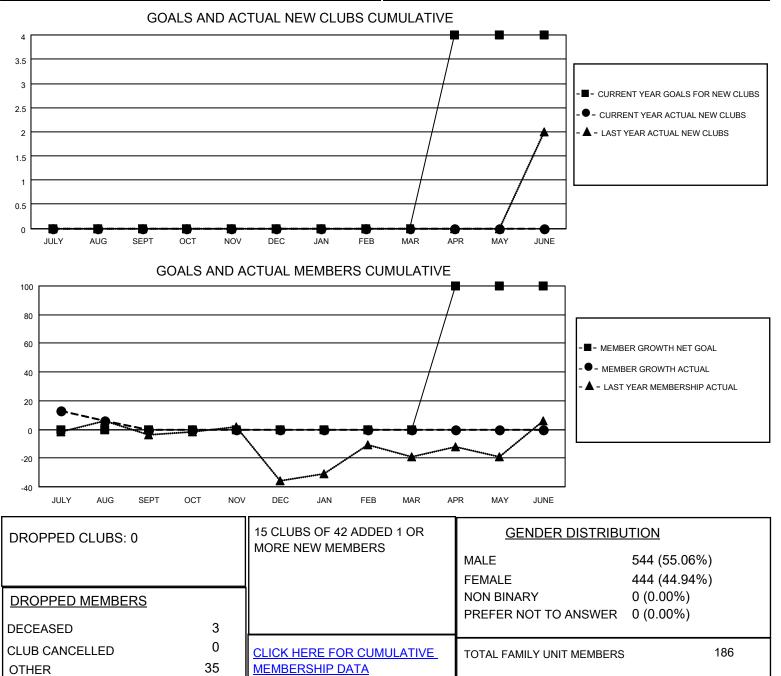

## LOCATION NEVADA

District 46

Results as of: 8/31/2022

| Clubs                 |               |           |               | Members               |                       |                         |                                                    |
|-----------------------|---------------|-----------|---------------|-----------------------|-----------------------|-------------------------|----------------------------------------------------|
| RESULTS FOR 2022-2023 |               |           |               | RESULTS FOR 2022-2023 |                       |                         |                                                    |
| QUARTER               | NEW CLUB GOAL | NEW CLUBS | DROPPED CLUBS | QUARTER               | ER GROWTH NET<br>GOAL | MEMBER GROWTH<br>ACTUAL | DROPPED<br>MEMBERS ACTUAL<br>(including transfers) |
| JULY/AUG/SEPT         | 0             | 0         | 0             | JULY/AUG/SEPT         | 0                     | 48                      | 38                                                 |
| OCT/NOV/DEC           | 0             | 0         | 0             | OCT/NOV/DEC           | 0                     | 0                       | 0                                                  |
| JAN/FEB/MAR           | 0             | 0         | 0             | JAN/FEB/MAR           | 0                     | 0                       | 0                                                  |
| APR/MAY/JUNE          | 4             | 0         | 0             | APR/MAY/JUNE          | 100                   | 0                       | 0                                                  |